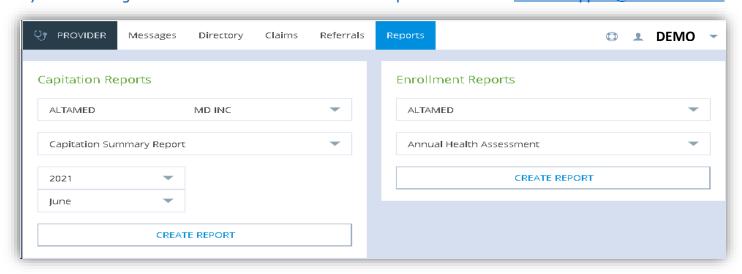

## You can now manage Capitation and Eligibility Reports access within your practice:

As a **Practice or Portal Administrator**, you can now obtain access to Capitation and Eligibility Reports. Provider's signature may be required to obtain Admin access. **Please familize your access to the capitation remittances advice (RA) report. Altura MSO will sunset the capitation paper RA as of October 2021. We will continue to have both paper RA and on-line access beginning July 2021.** 